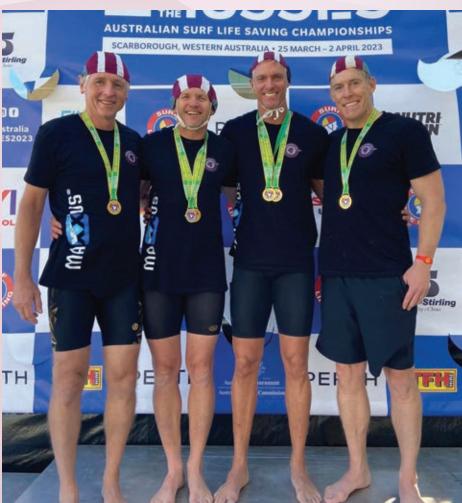

#### **Surf Sports**

The Sand Dancers had yet another exceptional year. It all began with a remarkable achievement - winning the Gold medal in Italy at the World Championships. But the Masters relay team didn't stop there, they went on to secure State and Australian titles. I have to pinch myself knowing we have World Champions amongst us.

Adam Gee, Ben Hargy lain Archer, Chris Macdonald, and Glen Bauder, we can only applaud you for your remarkable accomplishments this year. You are World champions, State Champions, and Aussie Champions!