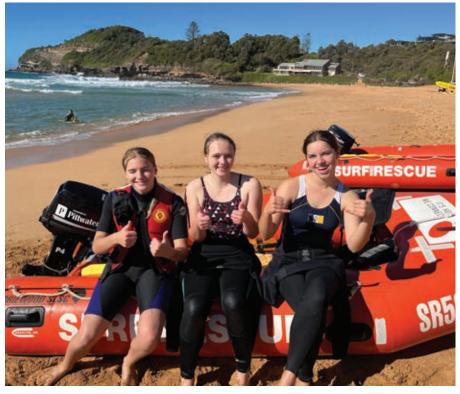

# irb report

#### DEAN HINDMAN - IRB CAPTAIN

ur 2 Inflatable Rescue Boats (IRB) and 4 Engines have provided year round patrol support and I want to thank each patrol for cleaning, washing and leaving the equipment rescue ready for the next patrol. Without doubt, a big thanks goes out to Rick, Dolly, Milly & Cam, who continue to provide invaluable support to keep the equipment in what I would say is amongst the best on the beaches.