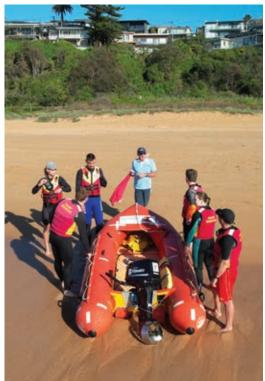

Warriewood was proud to be a host of the Albert Program on the Northern Beaches, some of the images shown on this page, which is a must for all our drivers and crew. Making a rescue when it counts is often much more than just knowing how to drive. The course focuses on communicating and working as a team when under

pressure, for mass rescues, search and rockwork, providing one of the best learning experiences SLSC has to offer - don't miss out on next seasons course, i know a number of people of have done it twice because they enjoyed it so much.