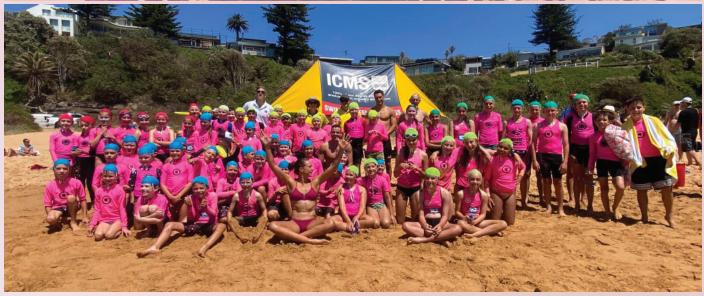

This season, we welcomed over 270 Nippers who registered to participate. Although the numbers were slightly lower compared to previous years, it contributed to a more pleasant atmosphere on the beach on Sunday mornings. Less pressure on the Age Managers and the pace seemed less frenetic, allowing for a more enjoyable experience. The season also saw an increase in carnival participation with 15 different Nippers representing the club at various carnivals - many for the first time. Warriewood also welcomed three amazing Nutri-grain Iron people to one of our Nippers sessions in December to provide some tips and motivation. There were a few interested parents as well!

## nippers

#### NEAL McCARRY - JUNIOR PRESIDENT

ith around 270 nippers registered, it was great to welcome everyone back to the beach and get the season underway without the need to manage QR codes!

The Junior committee looked to build upon last season's initiatives of the beach set-up, beach pack-up and BBQ rosters each week and give everyone the chance to get to know some new people and do their small bit to help with the successful running of the Nipper program. The spirit of volunteerism is particularly unique to Surf Life Saving and Australian culture and it was great to see it on display throughout this season.