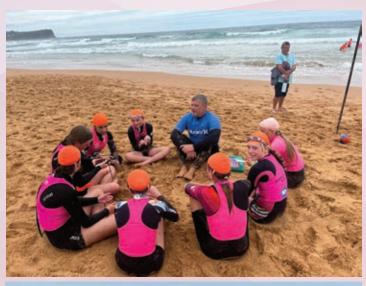

## nippers

#### NEAL McCARRY - JUNIOR PRESIDENT

ith around 270 nippers registered, it was great to welcome everyone back to the beach and get the season underway without the need to manage QR codes!

The Junior committee looked to build upon last season's initiatives of the beach set-up, beach pack-up and BBQ rosters each week and give everyone the chance to get to know some new people and do their small bit to help with the successful running of the Nipper program. The spirit of volunteerism is particularly unique to Surf Life Saving and Australian culture and it was great to see it on display throughout this season.