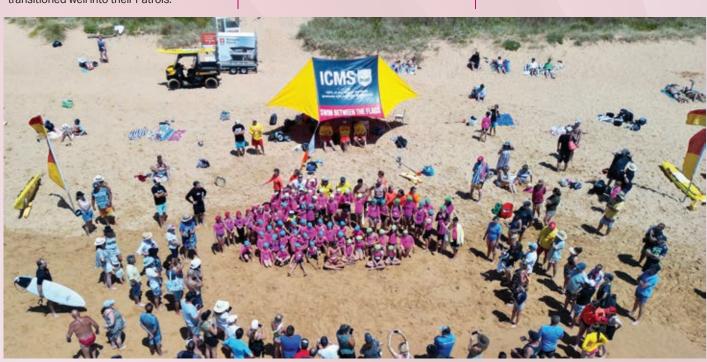

## nippers

#### NEAL McCARRY - JUNIOR PRESIDENT

ith around 270 nippers registered, it was great to welcome everyone back to the beach and get the season underway without the need to manage QR codes!

The Junior committee looked to build upon last season's initiatives of the beach set-up, beach pack-up and BBQ rosters each week and give everyone the chance to get to know some new people and do their small bit to help with the successful running of the Nipper program. The spirit of volunteerism is particularly unique to Surf Life Saving and Australian culture and it was great to see it on display throughout this season.

I would like to congratulate all of our Nippers for what I hope was an enjoyable season. Unlike previous seasons, 2022-23 was one of the best I can recall for some years in terms of water conditions. My personal season highlight was sitting out on the rescue board on the last Nipper's session of the season watching the U9's (electric blue caps) and U10's (red caps) powering out the lily pad with such confidence. To see their progress in particular over the season was simply fantastic.