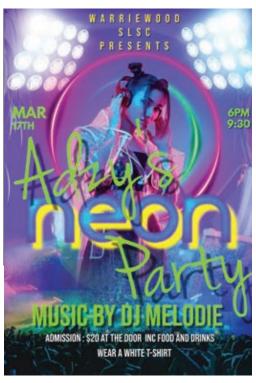

We have had a couple of Volleyball and activities & pizza nights on the beach. And the highlight of the activities was the NEON disco party night. The Cadets really had a great time this night, it was really hot, they would go outside to cool off but the DJ would play another song and they raced back in to dance. These nights are great for team building and connecting with each other and build lasting relationships.